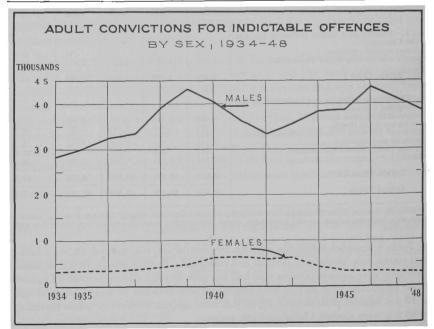

## 4.—Convictions for Indictable Offences, Classified by Occupation, Sex, Marital Status, Birthplace, etc., of Person Convicted, Years Ended Sept. 30, 1947 and 1948

Nore.-Figures for earlier years will be found in the corresponding tables of previous Year Books.